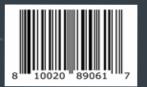

MASHBILL: 70% Corn, 21% Rye, 9% Malted Barley

PROOF: 90 SIZE: 750ML BOTTLE UPC: 810020890020 CASE SCC: 10810020890027 BOTTLES PER CASE: 6