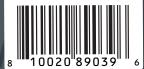

MASHBILL: 80% Corn, 11.5% Rye, 8.5% Barley

PROOF: 92 SIZE: 750ML BOTTLE UPC: 810020890396 CASE SCC: 10810020890393 BOTTLES PER CASE: 6